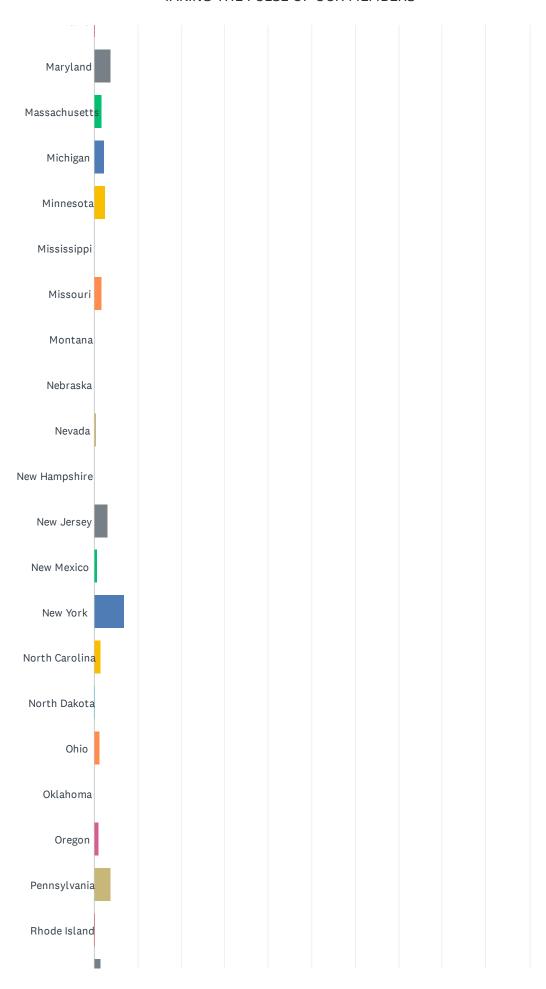

### Q1 Please let us know where you live:

| ANSWER CHOICES | RESPONS |    |
|----------------|---------|----|
| Alabama        | 0.64%   | 3  |
| Alaska         | 0.21%   | 1  |
| Arizona        | 2.33%   | 11 |
| Arkansas       | 0.00%   | 0  |
| California     | 15.89%  | 75 |
| Colorado       | 2.54%   | 12 |
| Connecticut    | 1.06%   | 5  |
| Delaware       | 0.00%   | 0  |
| Florida        | 8.47%   | 40 |
| Georgia        | 3.18%   | 15 |
| Hawaii         | 0.21%   | 1  |
| Idaho          | 0.21%   | 1  |
| Illinois       | 2.54%   | 12 |
| Indiana        | 1.27%   | 6  |
| Iowa           | 0.64%   | 3  |
| Kansas         | 1.48%   | 7  |
| Kentucky       | 0.64%   | 3  |
| Louisiana      | 0.42%   | 2  |
| Maine          | 0.21%   | 1  |
| Maryland       | 3.81%   | 18 |
| Massachusetts  | 1.69%   | 8  |
| Michigan       | 2.33%   | 11 |
| Minnesota      | 2.54%   | 12 |
| Mississippi    | 0.00%   | 0  |
| Missouri       | 1.69%   | 8  |
| Montana        | 0.00%   | 0  |
| Nebraska       | 0.00%   | 0  |
| Nevada         | 0.42%   | 2  |
| New Hampshire  | 0.00%   | 0  |
| New Jersey     | 3.18%   | 15 |
| New Mexico     | 0.64%   | 3  |
| New York       | 6.99%   | 33 |

| North Carolina                                                                                            | 1.48%<br> | 7<br>1 |
|-----------------------------------------------------------------------------------------------------------|-----------|--------|
| North Dakota                                                                                              |           |        |
| Ohio                                                                                                      | 1.27%     | 6      |
| Oklahoma                                                                                                  | 0.00%     | 0      |
| Oregon                                                                                                    | 1.06%     | 5      |
| Pennsylvania                                                                                              | 3.81%     | 18     |
| Rhode Island                                                                                              | 0.21%     | 1      |
| South Carolina                                                                                            | 1.48%     | 7      |
| South Dakota                                                                                              | 0.00%     | 0      |
| Tennessee                                                                                                 | 0.85%     | 4      |
| Texas                                                                                                     | 6.99%     | 33     |
| Utah                                                                                                      | 1.48%     | 7      |
| Vermont                                                                                                   | 0.00%     | 0      |
| Virginia                                                                                                  | 4.87%     | 23     |
| Washington                                                                                                | 2.97%     | 14     |
| West Virginia                                                                                             | 0.00%     | 0      |
| Wisconsin                                                                                                 | 1.06%     | 5      |
| Wyoming                                                                                                   | 0.00%     | 0      |
| Washington, D.C.                                                                                          | 1.48%     | 7      |
| Puerto Rico                                                                                               | 0.00%     | 0      |
| Guam                                                                                                      | 0.42%     | 2      |
| Other territory or country (Please select this option and add your territory or country in the box below) | 5.08%     | 24     |
| TOTAL                                                                                                     |           | 472    |
|                                                                                                           |           |        |