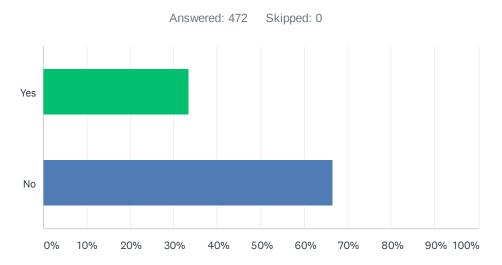

## Q2 Did you apply for Unemployment?

| ANSWER CHOICES | RESPONSES |     |
|----------------|-----------|-----|
| Yes            | 33.47%    | 158 |
| No             | 66.53%    | 314 |
| TOTAL          |           | 472 |