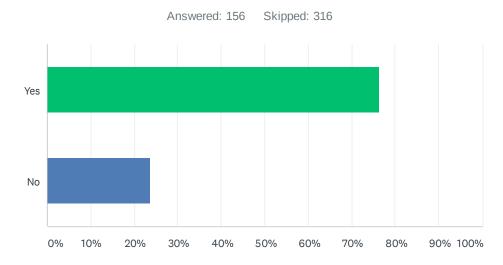

### Q6 Did you apply for Pandemic Unemployment Assistance (PUA)?

| ANSWER CHOICES | RESPONSES |     |
|----------------|-----------|-----|
| Yes            | 76.28%    | 119 |
| No             | 23.72%    | 37  |
| TOTAL          |           | 156 |