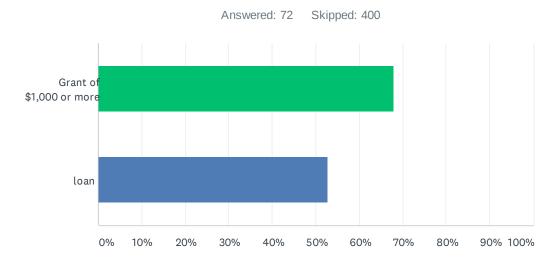

### Q11 If you applied for EIDL, did you receive the (check all that apply)

| ANSWER CHOICES           | RESPONSES |    |
|--------------------------|-----------|----|
| Grant of \$1,000 or more | 68.06%    | 49 |
| loan                     | 52.78%    | 38 |
| Total Respondents: 72    |           |    |