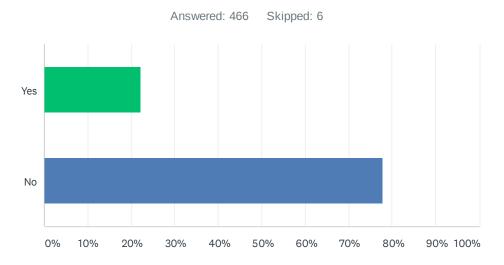

## Q8 Did you apply for Paycheck Protection Program (PPP)?

| ANSWER CHOICES | RESPONSES |     |
|----------------|-----------|-----|
| Yes            | 22.10%    | 103 |
| No             | 77.90%    | 363 |
| TOTAL          |           | 466 |