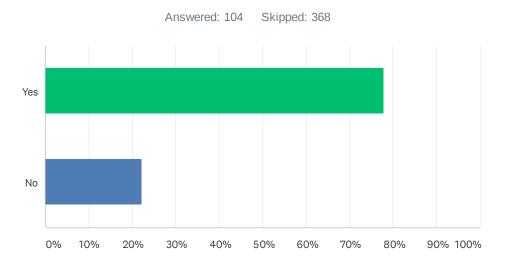

## Q9 If you applied for PPP, have you received the loan?

| ANSWER CHOICES | RESPONSES |     |
|----------------|-----------|-----|
| Yes            | 77.88%    | 81  |
| No             | 22.12%    | 23  |
| TOTAL          |           | 104 |