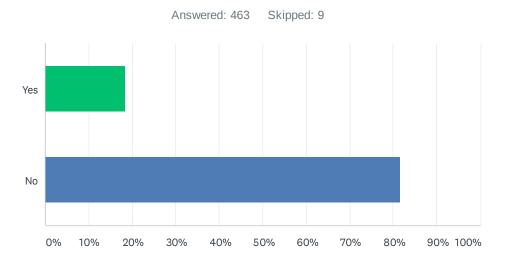

## Q10 Did you apply for Economic Injury Disaster Loan (EIDL)?

| ANSWER CHOICES | RESPONSES |     |
|----------------|-----------|-----|
| Yes            | 18.36%    | 85  |
| No             | 81.64%    | 378 |
| TOTAL          |           | 463 |