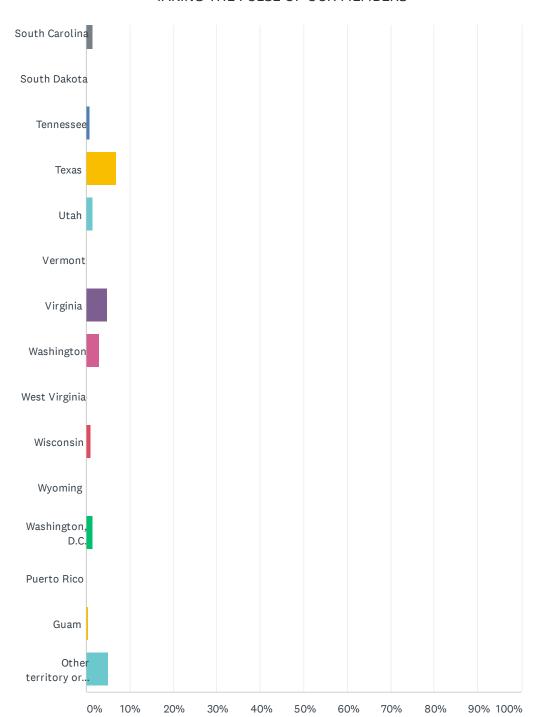

### Q1 Please let us know where you live:

| ANSWER CHOICES | RESPONS |    |
|----------------|---------|----|
| Alabama        | 0.64%   | 3  |
| Alaska         | 0.21%   | 1  |
| Arizona        | 2.33%   | 11 |
| Arkansas       | 0.00%   | 0  |
| California     | 15.89%  | 75 |
| Colorado       | 2.54%   | 12 |
| Connecticut    | 1.06%   | 5  |
| Delaware       | 0.00%   | 0  |
| Florida        | 8.47%   | 40 |
| Georgia        | 3.18%   | 15 |
| Hawaii         | 0.21%   | 1  |
| Idaho          | 0.21%   | 1  |
| Illinois       | 2.54%   | 12 |
| Indiana        | 1.27%   | 6  |
| Iowa           | 0.64%   | 3  |
| Kansas         | 1.48%   | 7  |
| Kentucky       | 0.64%   | 3  |
| Louisiana      | 0.42%   | 2  |
| Maine          | 0.21%   | 1  |
| Maryland       | 3.81%   | 18 |
| Massachusetts  | 1.69%   | 8  |
| Michigan       | 2.33%   | 11 |
| Minnesota      | 2.54%   | 12 |
| Mississippi    | 0.00%   | 0  |
| Missouri       | 1.69%   | 8  |
| Montana        | 0.00%   | 0  |
| Nebraska       | 0.00%   | 0  |
| Nevada         | 0.42%   | 2  |
| New Hampshire  | 0.00%   | 0  |
| New Jersey     | 3.18%   | 15 |
| New Mexico     | 0.64%   | 3  |
| New York       | 6.99%   | 33 |

| North Carolina                                                                                            | 1.48%<br> | 7<br>1 |
|-----------------------------------------------------------------------------------------------------------|-----------|--------|
| North Dakota                                                                                              |           |        |
| Ohio                                                                                                      | 1.27%     | 6      |
| Oklahoma                                                                                                  | 0.00%     | 0      |
| Oregon                                                                                                    | 1.06%     | 5      |
| Pennsylvania                                                                                              | 3.81%     | 18     |
| Rhode Island                                                                                              | 0.21%     | 1      |
| South Carolina                                                                                            | 1.48%     | 7      |
| South Dakota                                                                                              | 0.00%     | 0      |
| Tennessee                                                                                                 | 0.85%     | 4      |
| Texas                                                                                                     | 6.99%     | 33     |
| Utah                                                                                                      | 1.48%     | 7      |
| Vermont                                                                                                   | 0.00%     | 0      |
| Virginia                                                                                                  | 4.87%     | 23     |
| Washington                                                                                                | 2.97%     | 14     |
| West Virginia                                                                                             | 0.00%     | 0      |
| Wisconsin                                                                                                 | 1.06%     | 5      |
| Wyoming                                                                                                   | 0.00%     | 0      |
| Washington, D.C.                                                                                          | 1.48%     | 7      |
| Puerto Rico                                                                                               | 0.00%     | 0      |
| Guam                                                                                                      | 0.42%     | 2      |
| Other territory or country (Please select this option and add your territory or country in the box below) | 5.08%     | 24     |
| TOTAL                                                                                                     |           | 472    |
|                                                                                                           |           |        |