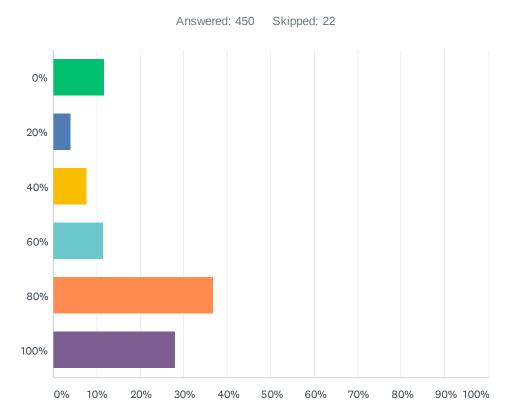

# Q12 For the months of March, April, and May 2020, how much did your interpreting income decrease by:

| ANSWER CHOICES | RESPONSES |     |
|----------------|-----------|-----|
| 0%             | 11.78%    | 53  |
| 20%            | 4.00%     | 18  |
| 40%            | 7.78%     | 35  |
| 60%            | 11.56%    | 52  |
| 80%            | 36.89%    | 166 |
| 100%           | 28.00%    | 126 |
| TOTAL          |           | 450 |