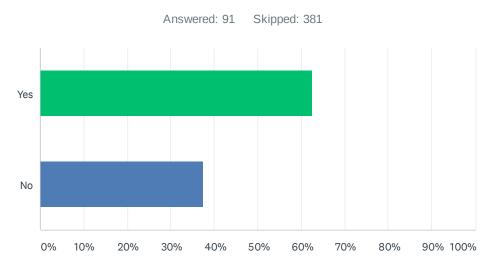

## Q5 If you applied for regular Unemployment, are you receiving any money?

| ANSWER CHOICES | RESPONSES |    |
|----------------|-----------|----|
| Yes            | 62.64%    | 57 |
| No             | 37.36%    | 34 |
| TOTAL          |           | 91 |