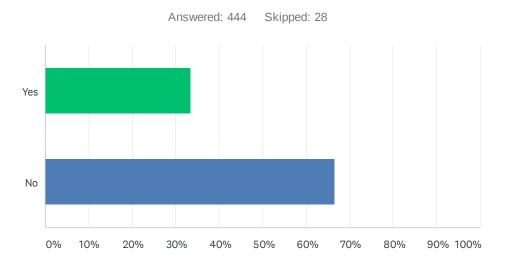

## Q13 Did your interpreting income increase in June 2020?

| ANSWER CHOICES | RESPONSES |     |
|----------------|-----------|-----|
| Yes            | 33.56%    | 149 |
| No             | 66.44%    | 295 |
| TOTAL          |           | 444 |