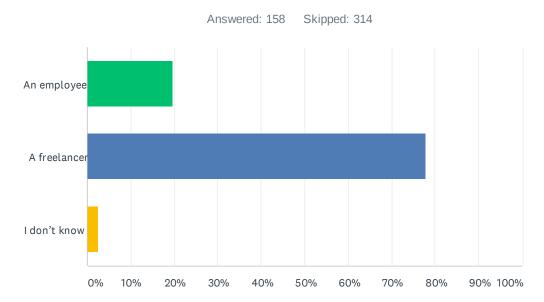

### Q3 If you applied for Unemployment, did you apply as

| ANSWER CHOICES | RESPONSES |     |
|----------------|-----------|-----|
| An employee    | 19.62%    | 31  |
| A freelancer   | 77.85%    | 123 |
| I don't know   | 2.53%     | 4   |
| TOTAL          |           | 158 |