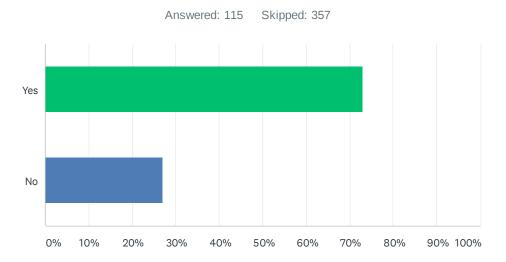

### Q6 Did you apply for Pandemic Unemployment Assistance (PUA)?

| ANSWER CHOICES | RESPONSES |     |
|----------------|-----------|-----|
| Yes            | 76.28%    | 119 |
| No             | 23.72%    | 37  |
| TOTAL          |           | 156 |