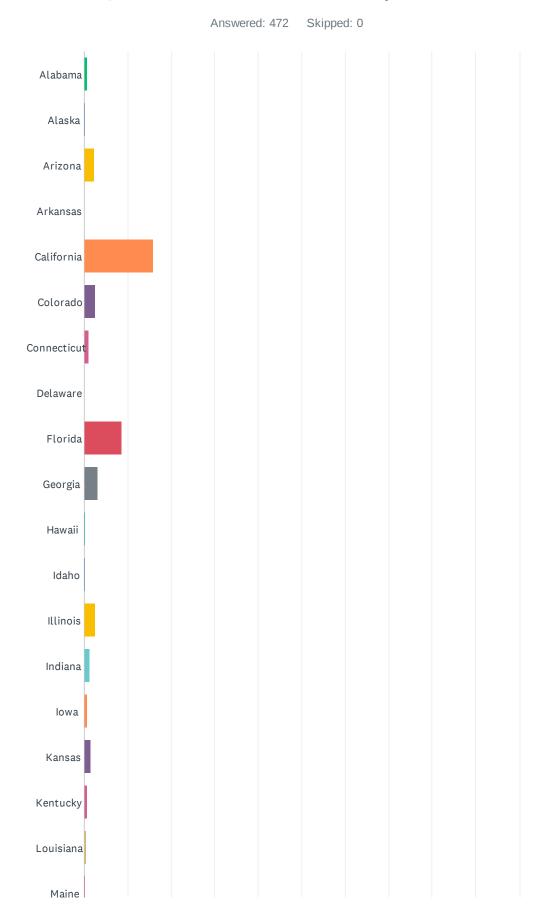

### Q1 Please let us know where you live:

| ANSWER CHOICES | RESPONS |    |
|----------------|---------|----|
| Alabama        | 0.64%   | 3  |
| Alaska         | 0.21%   | 1  |
| Arizona        | 2.33%   | 11 |
| Arkansas       | 0.00%   | 0  |
| California     | 15.89%  | 75 |
| Colorado       | 2.54%   | 12 |
| Connecticut    | 1.06%   | 5  |
| Delaware       | 0.00%   | 0  |
| Florida        | 8.47%   | 40 |
| Georgia        | 3.18%   | 15 |
| Hawaii         | 0.21%   | 1  |
| Idaho          | 0.21%   | 1  |
| Illinois       | 2.54%   | 12 |
| Indiana        | 1.27%   | 6  |
| Iowa           | 0.64%   | 3  |
| Kansas         | 1.48%   | 7  |
| Kentucky       | 0.64%   | 3  |
| Louisiana      | 0.42%   | 2  |
| Maine          | 0.21%   | 1  |
| Maryland       | 3.81%   | 18 |
| Massachusetts  | 1.69%   | 8  |
| Michigan       | 2.33%   | 11 |
| Minnesota      | 2.54%   | 12 |
| Mississippi    | 0.00%   | 0  |
| Missouri       | 1.69%   | 8  |
| Montana        | 0.00%   | 0  |
| Nebraska       | 0.00%   | 0  |
| Nevada         | 0.42%   | 2  |
| New Hampshire  | 0.00%   | 0  |
| New Jersey     | 3.18%   | 15 |
| New Mexico     | 0.64%   | 3  |
| New York       | 6.99%   | 33 |

| North Carolina                                                                                            | 1.48%<br> | 7<br>1 |
|-----------------------------------------------------------------------------------------------------------|-----------|--------|
| North Dakota                                                                                              |           |        |
| Ohio                                                                                                      | 1.27%     | 6      |
| Oklahoma                                                                                                  | 0.00%     | 0      |
| Oregon                                                                                                    | 1.06%     | 5      |
| Pennsylvania                                                                                              | 3.81%     | 18     |
| Rhode Island                                                                                              | 0.21%     | 1      |
| South Carolina                                                                                            | 1.48%     | 7      |
| South Dakota                                                                                              | 0.00%     | 0      |
| Tennessee                                                                                                 | 0.85%     | 4      |
| Texas                                                                                                     | 6.99%     | 33     |
| Utah                                                                                                      | 1.48%     | 7      |
| Vermont                                                                                                   | 0.00%     | 0      |
| Virginia                                                                                                  | 4.87%     | 23     |
| Washington                                                                                                | 2.97%     | 14     |
| West Virginia                                                                                             | 0.00%     | 0      |
| Wisconsin                                                                                                 | 1.06%     | 5      |
| Wyoming                                                                                                   | 0.00%     | 0      |
| Washington, D.C.                                                                                          | 1.48%     | 7      |
| Puerto Rico                                                                                               | 0.00%     | 0      |
| Guam                                                                                                      | 0.42%     | 2      |
| Other territory or country (Please select this option and add your territory or country in the box below) | 5.08%     | 24     |
| TOTAL                                                                                                     |           | 472    |
|                                                                                                           |           |        |