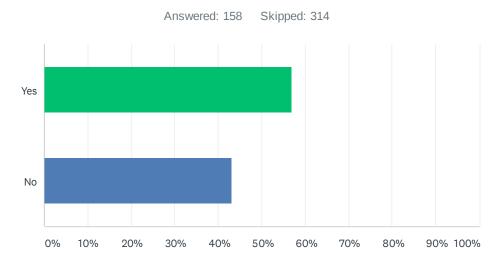

## Q2 Did you apply for Unemployment?

| ANSWER CHOICES | RESPONSES |     |
|----------------|-----------|-----|
| Yes            | 33.47%    | 158 |
| No             | 66.53%    | 314 |
| TOTAL          |           | 472 |